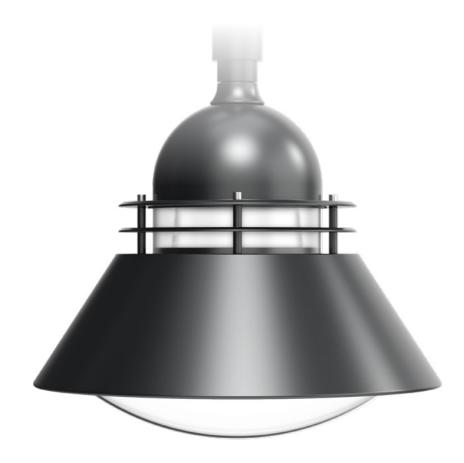

# V8481

# **Decorative bell-shaped luminaires** with sleek design

- ✓ Enclosure opens without tools
- ✓ Versatile mounting on bends and booms
- ✓ Low glare thanks to large optics surface
- ✓ Various covers upon request