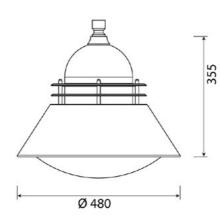

# V8481



# **Decorative bell-shaped luminaires** with sleek design

- ✓ Enclosure opens without tools
- ✓ Versatile mounting on bends and booms
- ✓ Low glare thanks to large optics surface
- ✓ Various covers upon request















### Dimensional drawing in mm



## **General specifications**

| Enclosure                  | Acrylic outer casing (PMMA), clear or structured version |
|----------------------------|----------------------------------------------------------|
| Rated luminous flux        | 1.639 lm - 5.059 lm, L90/B10 for 100.000 h               |
| Light colour               | 4.000 K, 3.000 K, 2.700 K, 1.800 K, others on request    |
| Rated input power          | 11 W - 36 W                                              |
| Protection rating          | l or II                                                  |
| Surface vulnerable to wind | 0,11 m <sup>2</sup>                                      |
| Weight                     | approx. 7,8 kg                                           |
| Finish                     | RAL-colors and D