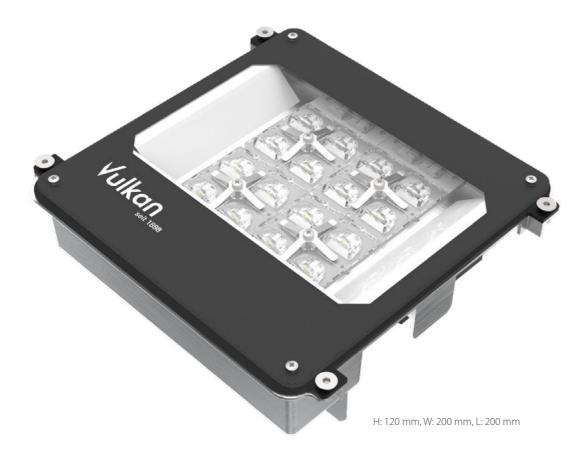

## **General specifications**

| Enclosure                  | Cover made of flat toughened safety glass, flush-mounted and screwed into the housing; weather-resistant |
|----------------------------|----------------------------------------------------------------------------------------------------------|
| Rated luminous flux        | 1.485 lm - 5.153 lm, L90/B10 for 100.000 h                                                               |
| Light colour               | 4.000 K, 3.000 K, 2.700 K, 1.800 K, others on request                                                    |
| Rated input power          | 11 W - 37W                                                                                               |
| Protection rating          | l or II                                                                                                  |
| Surface vulnerable to wind | Depending on luminaire installation type                                                                 |
| Weight                     | approx. 2 kg resp. 2,7 kg                                                                                |
| Finish                     | Housing aluminum untreated, cover round standard white, further colors upon request                      |
| Optics                     | Pages 24 - 26                                                                                            |

## Additional specifications

| Housing                                           | Aluminium die cast                                                                                                                                                                                                                                                               |
|---------------------------------------------------|----------------------------------------------------------------------------------------------------------------------------------------------------------------------------------------------------------------------------------------------------------------------------------|
| Installation                                      | Cover round is adapted to housing type; diameter variable                                                                                                                                                                                                                        |
| Light regulation (optional with dimming function) | Constant Lumen Management (CLM); autonomous performance reduction for operation in networks without a control line (Light Regulation Autarkic – LRA); performance reduction by switching off a control line (Light Regulation Twin – LRT); deliverable with Zhaga Book 18 socket |