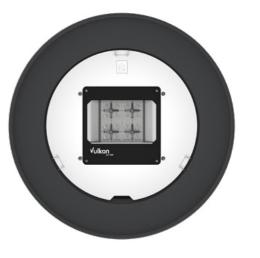

## MODUL Replacement Kit

## Multifunctional installation kit

- ✓ Conversion kit for outdoor luminaire types such as Cylinder lights, bell lights and umbrella lights, heritage lights and technical street lights
- ✓ The cover crown required for fastening is adapted to the specific design of the type
- ✓ Conversion kit also possible for third-party lights
- ✓ Best for pole heights from 4m up to 8m

## **General specifications**

| Enclosure                  | Cover made of flat toughened safety glass, flush-mounted and screwed into the housing; weather-resistant |
|----------------------------|----------------------------------------------------------------------------------------------------------|
| Rated luminous flux        | 1.485 lm - 5.153 lm, L90/B10 for 100.000 h                                                               |
| Light colour               | 4.000 K, 3.000 K, 2.700 K, 1.800 K, others on request                                                    |
| Rated input power          | 11 W - 37W                                                                                               |
| Protection rating          | l or II                                                                                                  |
| Surface vulnerable to wind | Depending on luminaire installation type                                                                 |
| Weight                     | approx. 2 kg resp. 2,7 kg                                                                                |
| Finish                     | Housing aluminum untreated, cover round standard white, further colors upon request                      |
| Optics                     | Pages 24 - 26                                                                                            |

## Additional specifications

| Housing                                           | Aluminium die cast                                                                                                                                                                                                                                                               |
|---------------------------------------------------|----------------------------------------------------------------------------------------------------------------------------------------------------------------------------------------------------------------------------------------------------------------------------------|
| Installation                                      | Cover round is adapted to housing type; diameter variable                                                                                                                                                                                                                        |
| Light regulation (optional with dimming function) | Constant Lumen Management (CLM); autonomous performance reduction for operation in networks without a control line (Light Regulation Autarkic – LRA); performance reduction by switching off a control line (Light Regulation Twin – LRT); deliverable with Zhaga Book 18 socket |