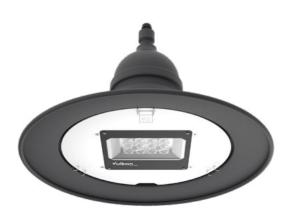

## MODUL Replacement Kit

## Multifunctional installation kit

- ✓ Conversion kit for outdoor luminaire types such as Cylinder lights, bell lights and umbrella lights, heritage lights and technical street lights
- ✓ The cover crown required for fastening is adapted to the specific design of the type
- ✓ Conversion kit also possible for third-party lights
- ✓ Best for pole heights from 4m up to 8m

## **General specifications**

| Enclosure                  | Cover made of flat toughened safety glass, flush-mounted and screwed into the housing; weather-resistant |
|----------------------------|----------------------------------------------------------------------------------------------------------|
| Rated luminous flux        | 1.485 lm - 5.153 lm, L90/B10 for 100.000 h                                                               |
| Light colour               | 4.000 K, 3.000 K, 2.700 K, 1.800 K, others on request                                                    |
| Rated input power          | 11 W - 37W                                                                                               |
| Protection rating          | l or II                                                                                                  |
| Surface vulnerable to wind | Depending on luminaire installation type                                                                 |
| Weight                     | approx. 2 kg resp. 2,7 kg                                                                                |
| Finish                     | Housing aluminum untreated, cover round standard white, further colors upon request                      |
| Optics                     | Pages 24 - 26                                                                                            |

## Additional specifications

| Housing                                           | Aluminium die cast                                                                                                                                                                                                                                                               |
|---------------------------------------------------|----------------------------------------------------------------------------------------------------------------------------------------------------------------------------------------------------------------------------------------------------------------------------------|
| Installation                                      | Cover round is adapted to housing type; diameter variable                                                                                                                                                                                                                        |
| Light regulation (optional with dimming function) | Constant Lumen Management (CLM); autonomous performance reduction for operation in networks without a control line (Light Regulation Autarkic – LRA); performance reduction by switching off a control line (Light Regulation Twin – LRT); deliverable with Zhaga Book 18 socket |