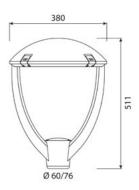

Dimensional drawing in mm

V3210

V3210

V3213

479

V3211

orinted on the inside in grey

unted luminaire

tion in networks without a control line (Light Regulation Autarkic – LRA)

System (LMS)