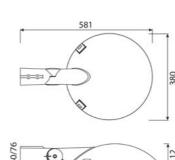

Dimensional drawing in mm

V3210

V3210

V3213

479

V3211

orinted on the inside in grey

unted luminaire

tion in networks without a control line (Light Regulation Autarkic – LRA)

System (LMS)