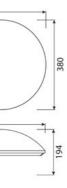

|
| Weight                     | approx. 7 kg - 10 kg                                 |
| Finish                     | DB 703; others on request                            |
| Optics                     | Pages 24 - 26                                        |
|                            |                                                      |

## Additional specifications

| Powder-coated, die-cast aluminium               |
|-------------------------------------------------|
| Spigot Ø 60 / 76 mm for Pole top- and side mour |
| Constant Lumen Management (CLM)                 |
| Autonomous performance reduction for operation  |
| Digital communication with DALI                 |
| Optional: Radio-controlled Light Management Sy  |
|                                                 |





479



V3211

orinted on the inside in grey

unted luminaire

tion in networks without a control line (Light Regulation Autarkic – LRA)

System (LMS)