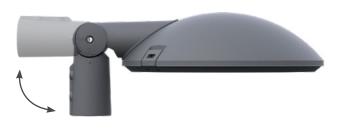

## Decorative luminaire family in 2 sizes for holistic lighting concepts

- ✓ Small version with four mounting possibilities for a uniform appearance across all application situations
- ✓ Luminaire family with decorative design language
- ✓ Compact design of the housing for easy installation
- ✓ Easy maintenance via separately removable electronic ballast carrier

## Additional specifications

| Powder-coated, die-cast aluminium               |
|-------------------------------------------------|
| Spigot Ø 60 / 76 mm for Pole top- and side mour |
| Constant Lumen Management (CLM)                 |
| Autonomous performance reduction for operation  |
| Digital communication with DALI                 |
| Optional: Radio-controlled Light Management Sy  |
|                                                 |