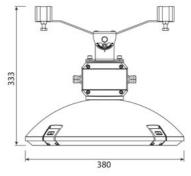

## V321)



V3210





Technical-decorative luminaires

V3212

V3213

V3211

## Decorative luminaire family in 2 sizes for holistic lighting concepts

- ✓ Small version with four mounting possibilities for a uniform appearance across all application situations
- ✓ Luminaire family with decorative design language
- ✓ Compact design of the housing for easy installation
- ✓ Easy maintenance via separately removable electronic ballast carrier



Dimensional drawing in mm





V3210

V3210





V3213

## General specifications

| Enclosure                  | Flat single-pane tempered safety glass, partially pr |
|----------------------------|------------------------------------------------------|
| Rated luminous flux        | 1.701 lm - 8.427 lm, L90/B10 at 100.000 h            |
| Light colour               | 4.000 K, 3.000 K; others on request                  |
| Rated input power          | 12 W - 40 W                                          |
| Protection rating          | l or ll                                              |
| Surface vulnerable to wind | 0,052 m <sup>2</sup> - 0,074 m <sup>2</sup>          |
| Weight                     | approx. 7 kg - 10 kg                                 |
| Finish                     | DB 703; others on request