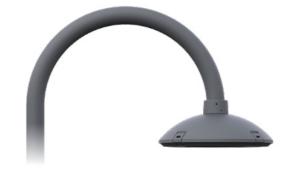

## V321)



V3210





Technical-decorative luminaires

V3212

V3213

V3211

## Decorative luminaire family in 2 sizes for holistic lighting concepts

- ✓ Small version with four mounting possibilities for a uniform appearance across all application situations
- ✓ Luminaire family with decorative design language
- ✓ Compact design of the housing for easy installation
- ✓ Easy maintenance via separately removable electronic ballast carrier



Dimensional drawing in mm





V3210

V3210





V3213

## General specifications

| Enclosure                  | Flat single-pane tempered safety glass, partially pr |
|----------------------------|------------------------------------------------------|
| Rated luminous flux        | 1.701 lm - 8.427 lm, L90/B10 at 100.000 h            |
| Light colour               | 4