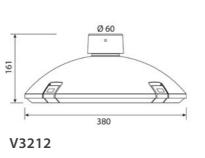

## V321)



V3210





Technical-decorative luminaires

V3212

V3213

V3211

## Decorative luminaire family in 2 sizes for holistic lighting concepts

- ✓ Small version with four mounting possibilities for a uniform appearance across all application situations
- ✓ Luminaire family with decorative design language
- ✓ Compact design of the housing for easy installation
- ✓ Easy maintenance via separately removable electronic ballast carrier



Dimensional drawing in mm





V3210

V3210





V3213

## General specifications

| Enclosure                  | Flat single-pane tempered safety glass, partially pr |
|----------------------------|------------------------------------------------------|
| Rated luminous flux        | 1.701 lm - 8.427 lm, L90/B10 at 100.000 h            |
| Light colour               | 4.000 K, 3.000 K; others on request                  |
| Rated input power          | 12 W - 40 W                                          |
| Protection rating          | l or ll                                              |
| Surface vulnerable to wind | 0,052 m <sup>2</sup> - 0,074 m <sup>2</sup>          |
| Weight                     | approx. 7 kg - 10 kg                                 |
| Finish                     | DB 703; others on request