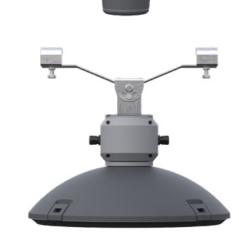

## Additional specifications

| Powder-coated, die-cast aluminium               |
|-------------------------------------------------|
| Spigot Ø 60 / 76 mm for Pole top- and side mour |
| Constant Lumen Management (CLM)                 |
| Autonomous performance reduction for operation  |
| Digital communication with DALI                 |
| Optional: Radio-controlled Light Management Sy  |
|                                                 |