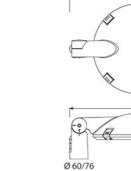

Dimensional drawing in mm

V3210

V3210

V3213

## Additional specifications

| Powder-coated, die-cast aluminium               |
|-------------------------------------------------|
| Spigot Ø 60 / 76 mm for Pole top- and side mour |
| Constant Lumen Management (CLM)                 |
| Autonomous performance reduction for operation  |
| Digital communication with DALI                 |
| Optional: Radio-controlled Light Management Sy  |
|                                                 |