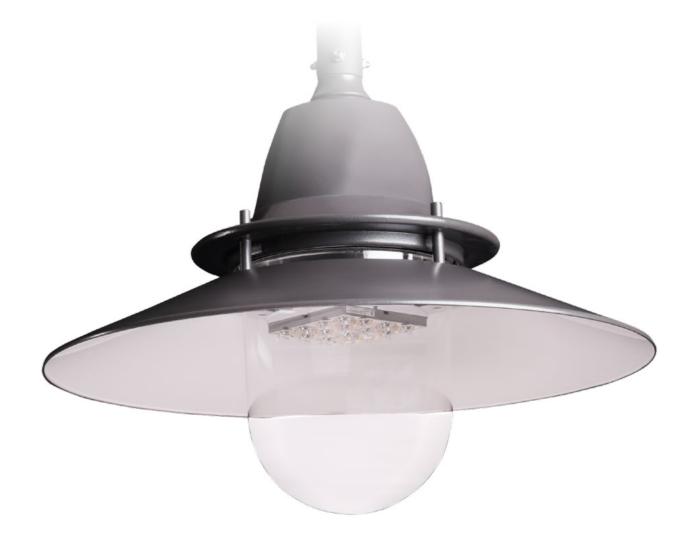

## Decorative bell-shaped luminaires with traditional design

- ✓ Enclosure opens without tools
- ✓ Rapid mounting using Vulkan Patent System (VPS)
- ✓ Low glare thanks to large optics surface
- ✓ Efficient thermal management thanks to built-in heat sink

## **General specifications**

| Enclosure                  | Acrylic outer casing (PMMA), clear or structured version |
|----------------------------|----------------------------------------------------------|
| Rated luminous flux        | 1.639 lm - 5.059 lm, L90/B10 for 100.000 h               |
| Light colour               | 4.000 K, 3.000 K, 2.700 K, 1.800 K, others on request    |
| Rated input power          | 11 W - 36 W                                              |
| Protection rating          | l or II                                                  |
| Surface vulnerable to wind | 0,14 m <sup>2</sup>                                      |
| Weight                     | approx. 11 kg                                            |
| Finish                     | RAL-colors and DB 703, others on request                 |
| Accessories                | See from page 80, curved pole brackets pages 86 - 87     |
| Optics                     | Pages 24 - 26                                            |

## **Additional specifications**

| Housing          | Single-part luminaire housing constructed from dimensionally-stable and corrosion-resistant aluminium                                                                                                                                                                                                                           |
|------------------|---------------------------------------------------------------------------------------------------------------------------------------------------------------------------------------------------------------------------------------------------------------------------------------------------------------------------------|
| Installation     | Pole attachment with VPS quick mounting system (shown on page 87), with adapter also for 1/2" external threads; rosetten nut available for differing diameters of pole bracket mounted luminaires                                                                                                                               |
| Light regulation | Optional with integrated Constant Lumen Management (CLM); autonomous performance reduction (midnight point, can be programmed to several levels) (Light Regulation Autarkic – LRA), reduction in output via control line (Light Regulation Twin – LRT) or using DALI interface; on request with integrated Zhaga Book 18 Socket |