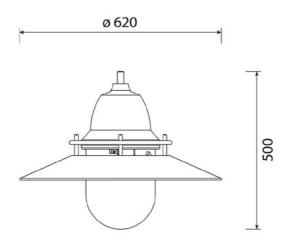

## Decorative bell-shaped luminaires with traditional design

- ✓ Enclosure opens without tools
- ✓ Rapid mounting using Vulkan Patent System (VPS)
- ✓ Low glare thanks to large optics surface
- ✓ Efficient thermal management thanks to built-in heat sink













## Dimensional drawing in mm



## **General specifications**

| Enclosure                  | Acrylic outer casing (PMMA), clear or structured version |
|----------------------------|----------------------------------------------------------|
| Rated luminous flux        | 1.639 lm - 5.059 lm, L90/B10 for 100.000 h               |
| Light colour               | 4.000 K, 3.000 K, 2.700 K, 1.800 K, others on request    |
| Rated input power          | 11 W - 36 W                                              |
| Protection rating          | l or II                                                  |
| Surface vulnerable to wind | 0,14 m <sup>2</sup>                                      |
| Weight                     | approx. 11 kg                                            |
| Finish                     | RAL-colors and D