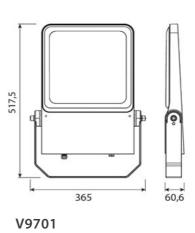

# V970X





## Versatile and simple spotlight with bracket for wall or traverse mounting

- ✓ Functional headlight family with three sizes for a uniform appearance across all application situations
- ✓ Compact design for easy installation
- ✓ Easy maintenance via separately removable electronic ballast carrier
- ✓ Mounting bracket for wall or traverse mounting, Quick adjustment for simplified angle adjustment
- ✓ Separate ballast optionally possible (e.g. installation in lower pole section for easy maintenance)





\*in preparation











#### Dimensional drawing in mm







### **General specifications**

| Enclosure                  | Flat single-pane tempered safety glass, partially printed on the inside in grey |
|----------------------------|---------------------------------------------------------------------------------|
| Rated luminous flux        | 3.876 lm - 76.566 lm, L90/B10 bei 100.000 h                                     |
| Light colour               | 4.000 K; others on request                                                      |
| Rated input power          | 26 W - 550 W                                                                    |
| Protection rating          | I                                                                               |
| Surface vulnerable to wind | 0,036 m² - 0,08 m²