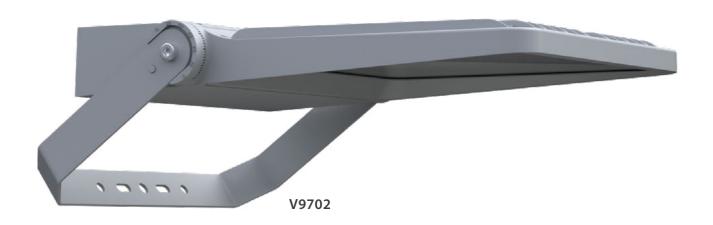

## Versatile and simple spotlight with bracket for wall or traverse mounting

- ✓ Functional headlight family with three sizes for a uniform appearance across all application situations
- ✓ Compact design for easy installation
- ✓ Easy maintenance via separately removable electronic ballast carrier
- ✓ Mounting bracket for wall or traverse mounting, Quick adjustment for simplified angle adjustment
- ✓ Separate ballast optionally possible (e.g. installation in lower pole section for easy maintenance)