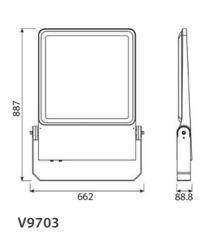

# V970X





## Versatile and simple spotlight with bracket for wall or traverse mounting

- ✓ Functional headlight family with three sizes for a uniform appearance across all application situations
- ✓ Compact design for easy installation
- ✓ Easy maintenance via separately removable electronic ballast carrier
- ✓ Mounting bracket for wall or traverse mounting, Quick adjustment for simplified angle adjustment
- ✓ Separate ballast optionally possible (e.g. installation in lower pole section for easy maintenance)





\*in preparation











#### Dimensional drawing in mm







### **General specifications**

| Enclosure                  | Flat single-pane tempered safety glass, partially printed on the inside in grey |
|----------------------------|---------------------------------------------------------------------------------|
| Rated luminous flux        | 3.876 lm - 76.566 lm, L90/B10 bei 100.000 h                                     |
| Light colour               | 4.000 K; others on request                                                      |
| Rated input power          | 26 W - 550 W                                                                    |
| Protection rating          | I                                                                               |
| Surface vulnerable to wind | 0,036 m² - 0,08 m²