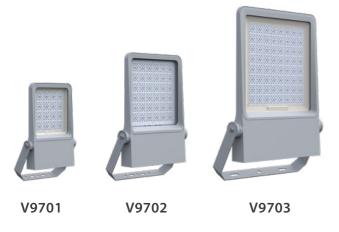

## Versatile and simple spotlight with bracket for wall or traverse mounting

- ✓ Functional headlight family with three sizes for a uniform appearance across all application situations
- ✓ Compact design for easy installation
- ✓ Easy maintenance via separately removable electronic ballast carrier
- ✓ Mounting bracket for wall or traverse mounting, Quick adjustment for simplified angle adjustment
- ✓ Separate ballast optionally possible (e.g. installation in lower pole section for easy maintenance)