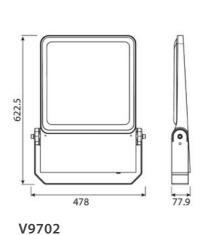

# V970X





## Versatile and simple spotlight with bracket for wall or traverse mounting

- ✓ Functional headlight family with three sizes for a uniform appearance across all application situations
- ✓ Compact design for easy installation
- ✓ Easy maintenance via separately removable electronic ballast carrier
- ✓ Mounting bracket for wall or traverse mounting, Quick adjustment for simplified angle adjustment
- ✓ Separate ballast optionally possible (e.g. installation in lower pole section for easy maintenance)





\*in preparation











#### Dimensional drawing in mm







### **General specifications**

| Enclosure                  | Flat single-pane tempered safety glass, partially printed on the inside in grey |
|----------------------------|---------------------------------------------------------------------------------|
| Rated luminous flux        | 3.876 lm - 76.566 lm, L90/B10 bei 100.000 h                                     |
| Light colour               | 4.000 K; others on request                                                      |
| Rated input power          | 26 W - 550 W                                                                    |
| Protection rating          | I                                                                               |
| Surface vulnerable to wind | 0,036 m² - 0,08 m²