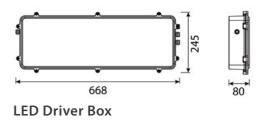

## Versatile spotlight with bracket for wall or traverse mounting

- ✓ Functional headlight family with three sizes for a uniform appearance across all application situations
- ✓ Compact design for easy installation
- ✓ Mounting bracket for wall or traverse mounting, Quick adjustment for simplified angle adjustment
- ✓ ECG located in a separate LED driver box, which is detached from the housing by default, e.g. for installation on the truss or in the pole base for easy maintenance