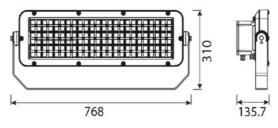

## /980





## Versatile spotlight with bracket for wall or traverse mounting

- ✓ Functional headlight family with three sizes for a uniform appearance across all application situations
- ✓ Compact design for easy installation
- ✓ Mounting bracket for wall or traverse mounting, Quick adjustment for simplified angle adjustment
- ✓ ECG located in a separate LED driver box, which is detached from the housing by default, e.g. for installation on the truss or in the pole base for easy maintenance



Dimensional drawing in mm



V9801



V9803

## General specifications

| Enclosure                  | Flat single-pane tempered safety glass, partially prin |
|----------------------------|--------------------------------------------------------|
| Rated luminous flux        | 29.354 lm - 162.957 lm, L90/B10 bei 100.000 h          |
| Light colour               | 4.000 K; others on request                             |
| Rated input power          | 200 W - 1200 W                                         |
| Protection rating          | l or ll                                                |
| Surface vulnerable to wind | 0,2 m² - 0,562 m²                                      |
| Weight                     | approx. 22 kg - 40 kg                                  |
| Finish                     | Vulcano grey bright,