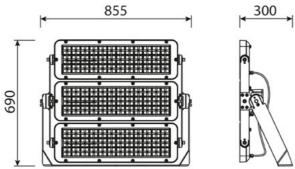

## /980





## Versatile spotlight with bracket for wall or traverse mounting

- ✓ Functional headlight family with three sizes for a uniform appearance across all application situations
- ✓ Compact design for easy installation
- ✓ Mounting bracket for wall or traverse mounting, Quick adjustment for simplified angle adjustment
- ✓ ECG located in a separate LED driver box, which is detached from the housing by default, e.g. for installation on the truss or in the pole base for easy maintenance



Dimensional drawing in mm



V9801



V9803

## General specifications

| Enclosure                  | Flat single-pane tempered safety glass, partially prin |
|----------------------------|--------------------------------------------------------|
| Rated luminous flux        | 29.354 lm - 162.957 lm, L90/B10 bei 100.000 h          |
| Light colour               | 4.000 K; others on request                             |
| Rated input power          | 200 W - 1200 W                                         |
| Protection rating          | l or ll                                                |
| Surface vulnerable to wind | 0,2 m² - 0,562 m²                                      |
| Weight                     | approx. 22 kg - 40 kg                                  |
| Finish                     | Vulcano grey bright, structur