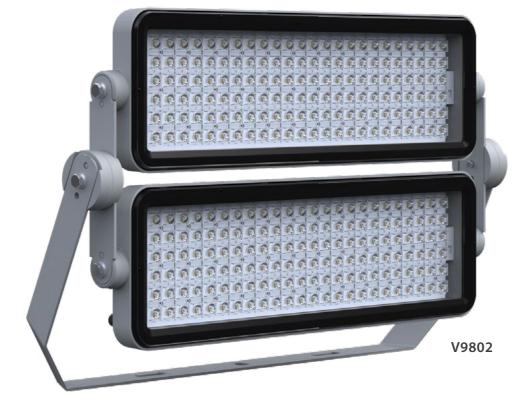

## Versatile spotlight with bracket for wall or traverse mounting

- ✓ Functional headlight family with three sizes for a uniform appearance across all application situations
- ✓ Compact design for easy installation
- ✓ Mounting bracket for wall or traverse mounting, Quick adjustment for simplified angle adjustment
- ✓ ECG located in a separate LED driver box, which is detached from the housing by default, e.g. for installation on the truss or in the pole base for easy maintenance

Find more technical details https://www.vulkan.eu/en/flood-and-sports-light/v980x/

V9802

printed on the inside in black

, quick adjustment for simplified angle adjustment

tion in networks without a control line (Light Regulation Autarkic – LRA)