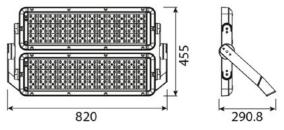

|
| Finish                     | Vulcano grey bright, structured; others on request     |
| Optics                     | Pages 24 - 26                                          |
|                            |                                                        |

## Additional specifications

| Powder-coated, die-cast aluminium               |
|-------------------------------------------------|
| Mounting bracket for wall or traverse mounting, |
| Constant Lumen Management (CLM)                 |
| Autonomous performance reduction for operation  |
| Digital communication with DALI                 |
| Optional: Radio-controlled Light Management Sy  |
|                                                 |



Find more technical details https://www.vulkan.eu/en/flood-and-sports-light/v980x/



V9802



printed on the inside in black

, quick adjustment for simplified angle adjustment

tion in networks without a control line (Light Regulation Autarkic – LRA)

System (LMS)