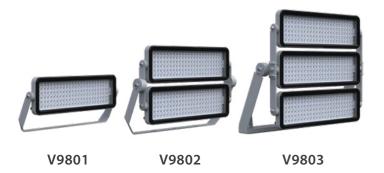

## Versatile spotlight with bracket for wall or traverse mounting

- ✓ Functional headlight family with three sizes for a uniform appearance across all application situations
- ✓ Compact design for easy installation
- ✓ Mounting bracket for wall or traverse mounting, Quick adjustment for simplified angle adjustment
- ✓ ECG located in a separate LED driver box, which is detached from the housing by default, e.g. for installation on the truss or in the pole base for easy maintenance

Dimensional drawing in mm

V9801

V9803